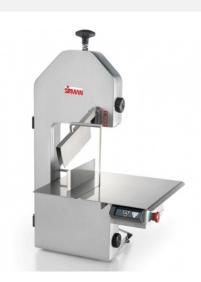

## **Bone Saw Machine Sirman SO 1650 F3**

Table-top Bone Saws Machine comes with anodized aluminium alloy contruction, polished, hygienic and rustproof. The attached cutting table, meat pusher and meat pusher made with stainless steel AISI 304. For safety purpose there is 24V controls with safety codified micro switches on the door and motor brake (according to new CE safety rules). Maximum blade adhesion to the pulley, thanks to the semi-curved shape of the pulleys and ideal adjustment. 16 mm wide tempered ring-blades useful for cutting bones or meat (frozen or fresh). By simply unscrewing two knobs, you can remove the blade, upper pulley and its support.

## **Technical Specifications**

Blade Length 1650 mm Dimension in MM (L X W X H) 750x580x1230

Pulley 210 mm
Weight in Kgs 36 kg
Working surface 430x475 mm

Motor Power 1phase - Hp 1.5 / rpm 1400